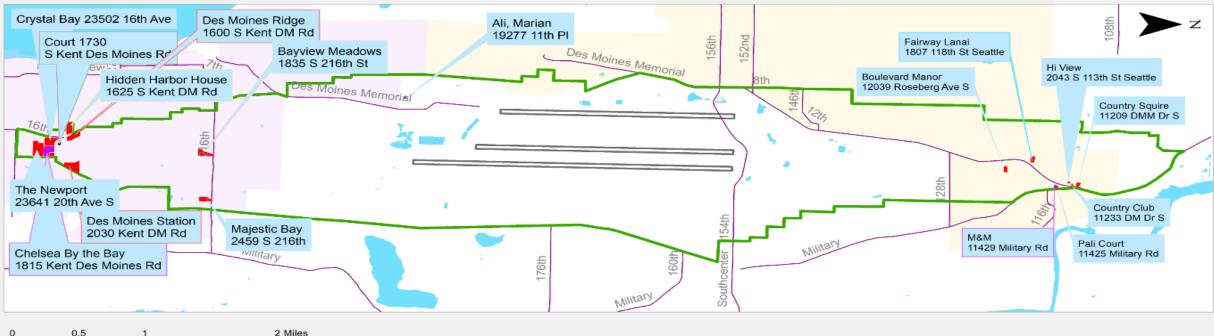

## **Noise Remedy Boundary & Apartments**

0.5

2 Miles

| SEATTLE - TACOMA INTERNATIONAL AIRPORT: APARTMENTS WITHIN THE NOISE REMEDY BOUNDARY |                     |               |                                |            |       |            |       |                                                  |
|-------------------------------------------------------------------------------------|---------------------|---------------|--------------------------------|------------|-------|------------|-------|--------------------------------------------------|
| Facility Type                                                                       | Name                | Parcel number | Street Address                 | City       | Zip   | Year Built | Units | Comments                                         |
| Apartment                                                                           | Ali, Marian         | 0246000058    | 19277 11TH PL                  | SeaTac     | 98148 | 1962       | 5     |                                                  |
| Apartment                                                                           | Bayview Meadows     | 0922049016    | 1835 South 216th St            | Des Moines | 98198 | 1984       | 73    |                                                  |
| Apartment                                                                           | Boulevard Manor     | 0985000625    | 12039 Roseberg Ave S           | Seattle    | 98168 | 1952       | 70    | Pilot- May not be eligible - windows redone 2011 |
| Apartment                                                                           | Chelsea By the Bay  | 1622049202    | 1815 Kent Des Moines Rd        | Des Moines | 98198 | 1980       | 98    |                                                  |
| Apartment                                                                           | Country Club        | 3287800005    | 11233 Des Moines Memorial Dr S | Seattle    | 98168 | 1963       | 17    |                                                  |
| Apartment                                                                           | Country Squire      | 0923049237    | 11209 Des Moines Memorial Dr S | Seattle    | 98168 | 1966       | 30    |                                                  |
| Apartment                                                                           | Court               | 1622049201    | 1730 S Kent Des Moines Rd      | Des Moines | 98198 | 1952       | 8     |                                                  |
| Apartment                                                                           | Crystal Bay         | 1622049022    | 23502 16th Ave S               | Des Moines | 98198 | 1976       | 112   |                                                  |
| Apartment                                                                           | Des Moines Ridge    | 2013200410    | 1600 S Kent Des Moines Rd      | Des Moines | 98198 | 1969       | 40    |                                                  |
| Apartment                                                                           | Des Moines Station  | 1622049080    | 2060 Kent Des Moines Rd        | Des Moines | 98198 | 1977       | 95    |                                                  |
| Apartment                                                                           | Fairway Lanai       | 0985000381    | 1807 118th St                  | Seattle    | 98168 | 1968       | 43    |                                                  |
| Apartment                                                                           | Hi View             | 3287800040    | 2043 S 113th St                | Seattle    | 98168 | 1964       | 15    |                                                  |
| Apartment                                                                           | Hidden Harbor House | 1722049068    | 1625 S Kent Des Moines Rd      | Des Moines | 98198 | 1981       | 50    |                                                  |
| Apartment                                                                           | Holly Creek         | 1622049206    | 1919 S Kent Des Moines Rd      | Des Moines | 98198 | 1969       | 18    |                                                  |
| Apartment                                                                           | Majestic Bay        | 8582700000    | 2459 S 216th St                | Des Moines | 98198 | 1980       | 81    |                                                  |
| Apartment                                                                           | M&M                 | 0923049443    | 11429 Military Rd              | Seattle    | 98168 | 1962       | 5     |                                                  |
| Apartment                                                                           | Pali Court          | 0923049124    | 11425 Military Rd S            | Seattle    | 98168 | 1962       | 7     |                                                  |
| Apartment                                                                           | The Newport         | 1622049047    | 23641 20th Ave S               | Des Moines | 98198 | 1985       | 136   |                                                  |
|                                                                                     |                     |               |                                |            |       |            | 903   | Total units                                      |