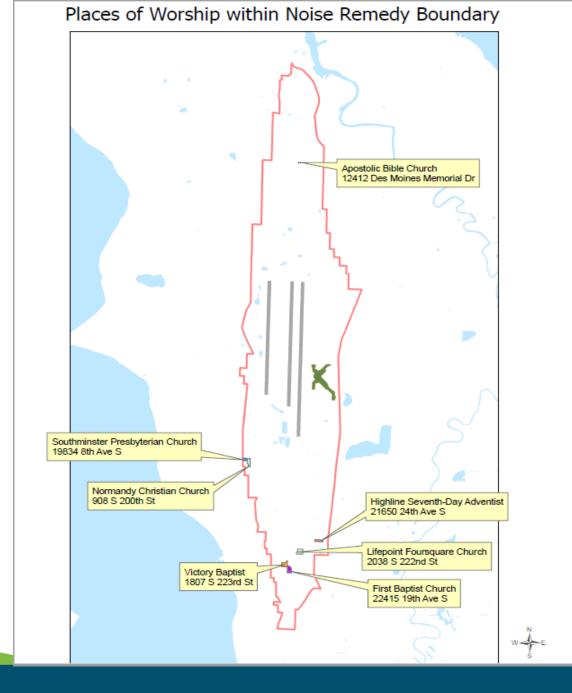

|
| Apartment                                                                           | Pali Court          | 0923049124    | 11425 Military Rd S            | Seattle    | 98168 | 1962       | 7     |                                                  |
| Apartment                                                                           | The Newport         | 1622049047    | 23641 20th Ave S               | Des Moines | 98198 | 1985       | 136   |                                                  |
|                                                                                     |                     |               |                                |            |       |            | 903   | Total units                                      |

## Legend



## **Places of Worship**